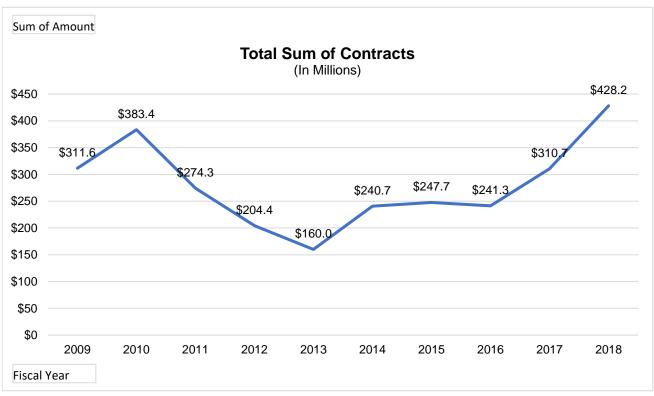

In FY 2018, the State of Kansas authorized \$428.2 million for 7,351 sole source contracts.

FY 2009 - FY 2018 - Last Ten Years - Prior Authorizations

| Agency                       | Vendor<br><b>FY 2018</b>                 | Description                                                                                                           | Amount                 |
|------------------------------|------------------------------------------|-----------------------------------------------------------------------------------------------------------------------|------------------------|
| Department of Administration | EXCIPIO CONSULTING LLC                   | Executive Branch IT Services                                                                                          | 4,760,614              |
| Kansas Department on Aging   | HEALTH SOURCE INTEGRATED SOLUTIONS       | FY18 OSH Diversion - OTCDF                                                                                            | 3,000,000              |
|                              | MICHAEL F FLANAGAN                       | Reveivership funds to Flanagan to keep 15 Nursing Facilities open                                                     | 2,000,000              |
|                              | RAINBOW SERVICES INC                     | FY18 Rainbow - SB 109, Section 71(s)                                                                                  | 1,200,000              |
|                              |                                          | Senate Bill 109                                                                                                       | 1,200,000              |
| Department of Education      | ACT INC                                  | Workkeys - 0140                                                                                                       | 8,400,000              |
| Department of Revenue        | CGI TECHNOLOGIES LLC                     | 10 year contract for professional services to operate, maintain, enhance and support KDOR tax systems                 | 82,279,427             |
| KDHE                         | GLOBAL ENVIRONMENTAL CONSULTING INC      | Maintenance and support for SWS software and SDWIS system.                                                            | 1,472,925              |
|                              | KANSAS HOSPITAL EDUCATION & RESEARCH     | Services for the Small Hospital Improvement and Medicare Rural Hospital Flexibility Grant programs.                   | 2,121,227              |
|                              | NAVIGANT CONSULTING INC                  | Professional consultant services.                                                                                     | 1,550,000              |
|                              | ORACLE AMERICA INC                       | Annual ULA and Perpetual licenses support for KEES and KDHE's Medicaid Management information System.                 | 12,587,153             |
|                              | PERKINELMER HEALTH SCIENCES INC          | Reagents supplies, instrumentation and instrument replacement parts for the various testing in the KDHE laboratories. | 1,300,000              |
|                              | WICHITA CENTER FOR GRADUATE MEDICAL      | Payment to vendor per legislation passed in SB109.                                                                    | 3,000,000              |
| Kansas Lottery               | Kansas Speedway Corporation              | 6 year agreement                                                                                                      | 2,625,000              |
| KPERS                        | ADVISORY RESEARCH INC                    | INVESTMENT SERVICES                                                                                                   | 2,949,500              |
|                              | BAILLIE GIFFORD OVERSEAS<br>LIMITED      | INVESTMENT MANAGER FEE<br>SERVICES                                                                                    | 6,218,000              |
|                              | BLACKROCK INSTITUTIONAL TRUST COMPANY NA | INVESTMENT MANAGER SERVICES                                                                                           | 2,146,000              |
|                              | DISABILITY MANAGEMENT<br>SERVICES, INC   | Administrative Service Fees                                                                                           | 1,500,000              |
|                              | FRANKLIN ADVISERS INC                    | INVESTMENT MANAGER SERVICES                                                                                           | 5,230,000              |
|                              | JP MORGAN INVESTMENT MANAGEMENT INC      | INVESTMENT MANAGER SERVICES                                                                                           | 6,697,000              |
|                              | LAZARD ASSET MANAGEMENT                  | INVESTMENT MANAGER SERVICES                                                                                           | 4,390,000              |
|                              | LEE OVERLAY PARTNERS                     | MANAGEMENT OF INVESTMENT                                                                                              | 1,353,000              |
|                              | LIMITED LOOMIS SAYLES & CO               | CURRENCY OVERLAY INVESTMENT MANAGEMENT                                                                                | 2,923,500              |
|                              |                                          | SERVICES INVESTMENT MANAGER SERVICES                                                                                  |                        |
|                              | MACKAY SHIELDS LLC PARETO PARTNERS       | INVESTMENT MANAGER SERVICES INVESTMENT MANAGER SERVICES                                                               | 2,642,000<br>3,382,000 |
|                              |                                          | INVESTMENT CONSULTING SERIVCES FOR FY 2019                                                                            | 1,087,500              |
|                              | STATE STREET BANK & TRUST COMPANY        | CUSTODIAL BANK MANAGEMENT<br>SERVICES                                                                                 | 1,620,000              |
|                              |                                          | INVESTMENT MANAGEMENT<br>SERVICES                                                                                     | 1,200,000              |
|                              | T ROWE PRICE ASSOCIATES INC              | INVESTMENT MANAGER SERVICES                                                                                           | 2,143,000              |
|                              | WELLINGTON GROUP HOLDINGS<br>LLP         | INVESTMENT MANAGEMENT<br>SERVICES                                                                                     | 5,728,000              |
|                              | WESTERN ASSET MANAGEMENT COMPANY         | INVESTMENT MANAGEMENT<br>SERVICES                                                                                     | 1,186,000              |
|                              | FY 2017                                  |                                                                                                                       |                        |
| Kansas Department on Aging   | HEALTH SOURCE INTEGRATED SOLUTIONS       | FY17 OSH Diversion - OTCDF                                                                                            | 3,000,000              |
|                              |                                          |                                                                                                                       |                        |