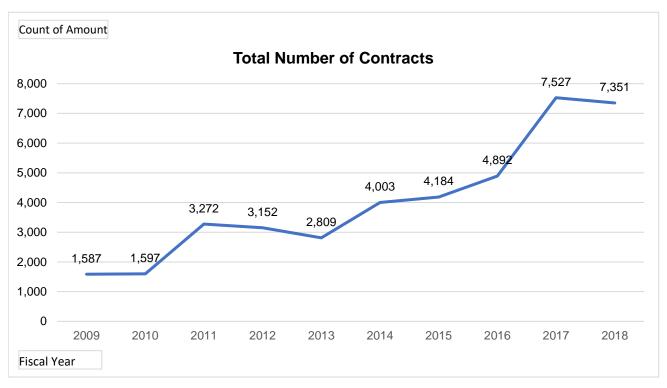

In FY 2018, the State of Kansas authorized \$428.2 million for 7,351 sole source contracts.

FY 2009 - FY 2018 - Last Ten Years - Prior Authorizations

| Agency                       | Vendor<br><b>FY 2018</b>                 | Description                                                                                                           | Amount                 |
|------------------------------|------------------------------------------|-----------------------------------------------------------------------------------------------------------------------|------------------------|
| Department of Administration | EXCIPIO CONSULTING LLC                   | Executive Branch IT Services                                                                                          | 4,760,614              |
| Kansas Department on Aging   | HEALTH SOURCE INTEGRATED SOLUTIONS       | FY18 OSH Diversion - OTCDF                                                                                            | 3,000,000              |
|                              | MICHAEL F FLANAGAN                       | Reveivership funds to Flanagan to keep 15 Nursing Facilities open                                                     | 2,000,000              |
|                              | RAINBOW SERVICES INC                     | FY18 Rainbow - SB 109, Section 71(s)                                                                                  | 1,200,000              |
|                              |                                          | Senate Bill 109                                                                                                       | 1,200,000              |
| Department of Education      | ACT INC                                  | Workkeys - 0140                                                                                                       | 8,400,000              |
| Department of Revenue        | CGI TECHNOLOGIES LLC                     | 10 year contract for professional services to operate, maintain, enhance and support KDOR tax systems                 | 82,279,427             |
| KDHE                         | GLOBAL ENVIRONMENTAL CONSULTING INC      | Maintenance and support for SWS software and SDWIS system.                                                            | 1,472,925              |
|                              | KANSAS HOSPITAL EDUCATION & RESEARCH     | Services for the Small Hospital Improvement and Medicare Rural Hospital Flexibility Grant programs.                   | 2,121,227              |
|                              | NAVIGANT CONSULTING INC                  | Professional consultant services.                                                                                     | 1,550,000              |
|                              | ORACLE AMERICA INC                       | Annual ULA and Perpetual licenses support for KEES and KDHE's Medicaid Management information System.                 | 12,587,153             |
|                              | PERKINELMER HEALTH SCIENCES INC          | Reagents supplies, instrumentation and instrument replacement parts for the various testing in the KDHE laboratories. | 1,300,000              |
|                              | WICHITA CENTER FOR GRADUATE MEDICAL      | Payment to vendor per legislation passed in SB109.                                                                    | 3,000,000              |
| Kansas Lottery               | Kansas Speedway Corporation              | 6 year agreement                                                                                                      | 2,625,000              |
| KPERS                        | ADVISORY RESEARCH INC                    | INVESTMENT SERVICES                                                                                                   | 2,949,500              |
|                              | BAILLIE GIFFORD OVERSEAS<br>LIMITED      | INVESTMENT MANAGER FEE<br>SERVICES                                                                                    | 6,218,000              |
|                              | BLACKROCK INSTITUTIONAL TRUST COMPANY NA | INVESTMENT MANAGER SERVICES                                                                                           | 2,146,000              |
|                              | DISABILITY MANAGEMENT<br>SERVICES, INC   | Administrative Service Fees                                                                                           | 1,500,000              |
|                              | FRANKLIN ADVISERS INC                    | INVESTMENT MANAGER SERVICES                                                                                           | 5,230,000              |
|                              | JP MORGAN INVESTMENT MANAGEMENT INC      | INVESTMENT MANAGER SERVICES                                                                                           | 6,697,000              |
|                              | LAZARD ASSET MANAGEMENT                  | INVESTMENT MANAGER SERVICES                                                                                           | 4,390,000              |
|                              | LEE OVERLAY PARTNERS                     | MANAGEMENT OF INVESTMENT                                                                                              | 1,353,000              |
|                              | LIMITED LOOMIS SAYLES & CO               | CURRENCY OVERLAY INVESTMENT MANAGEMENT                                                                                | 2,923,500              |
|                              |                                          | SERVICES INVESTMENT MANAGER SERVICES                                                                                  |                        |
|                              | MACKAY SHIELDS LLC PARETO PARTNERS       | INVESTMENT MANAGER SERVICES INVESTMENT MANAGER SERVICES                                                               | 2,642,000<br>3,382,000 |
|                              |                                          | INVESTMENT CONSULTING SERIVCES FOR FY 2019                                                                            | 1,087,500              |
|                              | STATE STREET BANK & TRUST COMPANY        | CUSTODIAL BANK MANAGEMENT<br>SERVICES                                                                                 | 1,620,000              |
|                              |                                          | INVESTMENT MANAGEMENT<br>SERVICES                                                                                     | 1,200,000              |
|                              | T ROWE PRICE ASSOCIATES INC              | INVESTMENT MANAGER SERVICES                                                                                           | 2,143,000              |
|                              | WELLINGTON GROUP HOLDINGS<br>LLP         | INVESTMENT MANAGEMENT<br>SERVICES                                                                                     | 5,728,000              |
|                              | WESTERN ASSET MANAGEMENT COMPANY         | INVESTMENT MANAGEMENT<br>SERVICES                                                                                     | 1,186,000              |
|                              | FY 2017                                  |                                                                                                                       |                        |
| Kansas Department on Aging   | HEALTH SOURCE INTEGRATED SOLUTIONS       | FY17 OSH Diversion - OTCDF                                                                                            | 3,000,000              |
|                              |                                          |                                                                                                                       |                        |